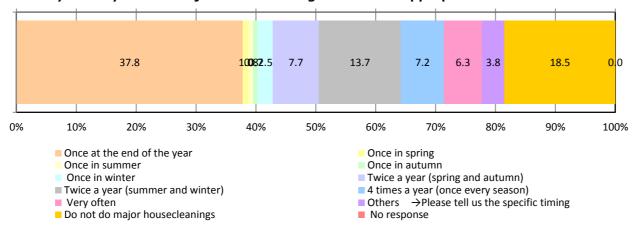

# Q. How many times a year do you do a major housecleaning? Select one appropriate choice