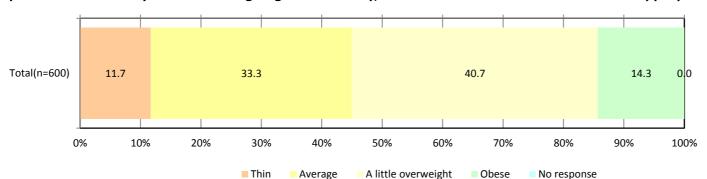

#### Q. To express untidiness of your room using degree of obesity, which is the closest? Select the most appropriate choice.