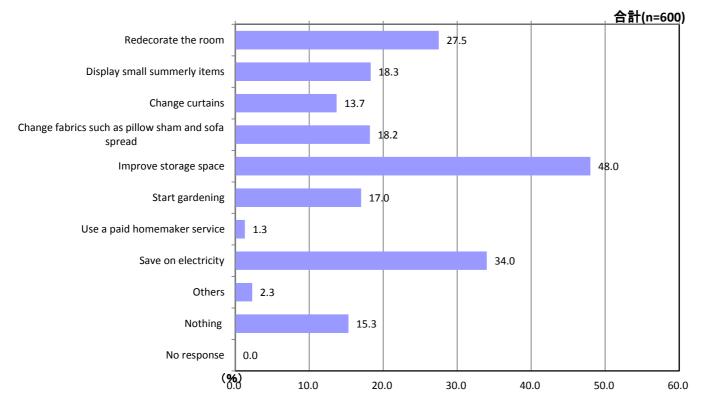

# Q. What would you like to do with your room toward the coming summer for living comfortably? Select all the options you feel appropriate.