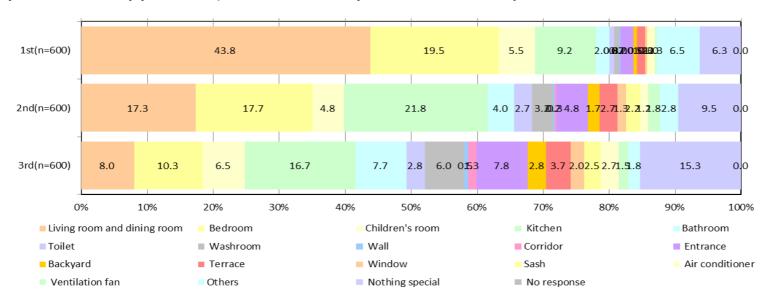

#### Q. If you are to detoxify your rooms, which room would you focus on? Select top 3 from the list.