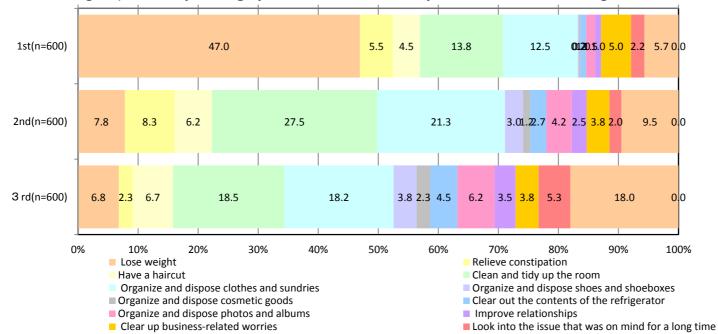

# Q. From the following list, select top 3 things you wish to do to detoxify or refresh for the coming summer.