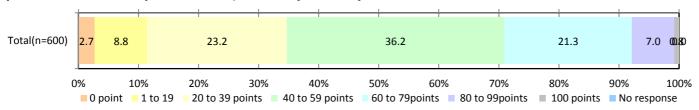

# Q. If your ideal room is a perfect score, how do you rate your room on a scale of 100?